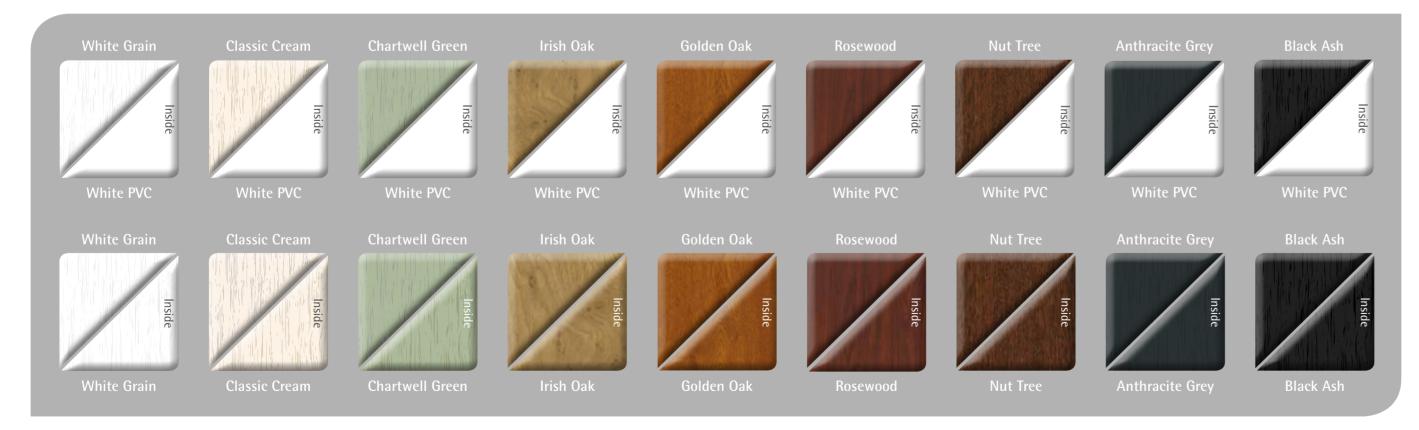

## COLOUR express

by deceuninck

Colour Express is a unique range of foil colours in 18 colourways for our full suite of windows and doors. Complete with colour matching ancillaries, trims and accessories windows and doors have never looked so pretty.

Supplied from stock, everything – windows, doors, composite doors, the Slider24 and Slide & Swing doors – arrives together to minimise inconvenience and disruption.

| Colour          | Nearest Ral | Renolit Reference     |
|-----------------|-------------|-----------------------|
| White PVC       | RAL 9016    | Renolit Ref. N/A      |
| White Grain     | RAL 9010    | Renolit Ref. 46849    |
| Classic Cream   | RAL 9001    | Renolit Ref. 46848    |
| Chartwell Green | RAL 6021    | Renolit Ref. 49246    |
| Irish Oak       | RAL N/A     | Renolit Ref. 93211005 |
| Golden Oak      | RAL N/A     | Renolit Ref. 92178001 |
| Rosewood        | RAL N/A     | Renolit Ref. 93202001 |
| Nut Tree        | RAL N/A     | Renolit Ref. 92178007 |
| Anthracite Grey | RAL 7016    | Renolit Ref. 7016 05  |
| Black Ash       | RAL 8022    | Renolit Ref. 8518 05  |

With an extensive selection of colours and colourways, we help you choose the perfect colour palette for your home.

- Colour Express includes the beautiful woodgrains, Classic Cream, Chartwell Green, Irish Oak, Anthracite Grey, and the unique Nut Tree. Just feel our authentic woodgrain foils.
- Extremely durable and a 10 year manufacturer's guarantee means your new windows and doors will stay looking beautiful for years, giving you ultimate peace of mind.