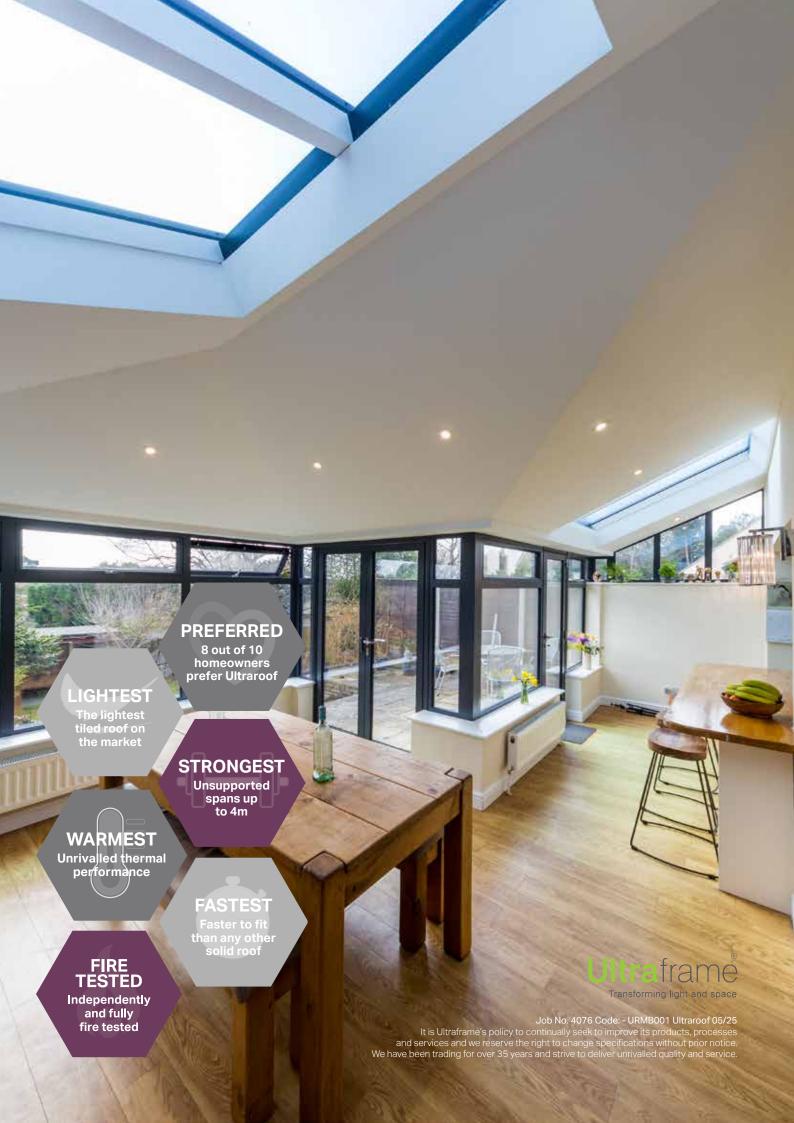

## 8 Out of 10 homeowners prefer Ultraroof vs leading competitors\*

10 year guarantee

Fast to build for less disruption

\* Based upon overall appearance Survey conducted Feb 2019 with 64 x UK Homeowners

**STRONGEST** No tie bar

**EVER** 

**PREFERRED** 

8 out of 10 homeowners prefer Ultraroof LIGHTEST

The lightest tiled roof on

FASTEST

Faster to fit than any othe solid roof

FIRE TESTED

Independently

and fully

fire tested

WARMEST

Unrivalled thermal performance

Building Regulation Compliant: Whether you are extending your home or replacing your conservatory roof, you will need Building Regulation approval. Ultraroof is fully Building Regulation compliant and has Stroma system approval and Assent Building Control Approval to minimise red tape.