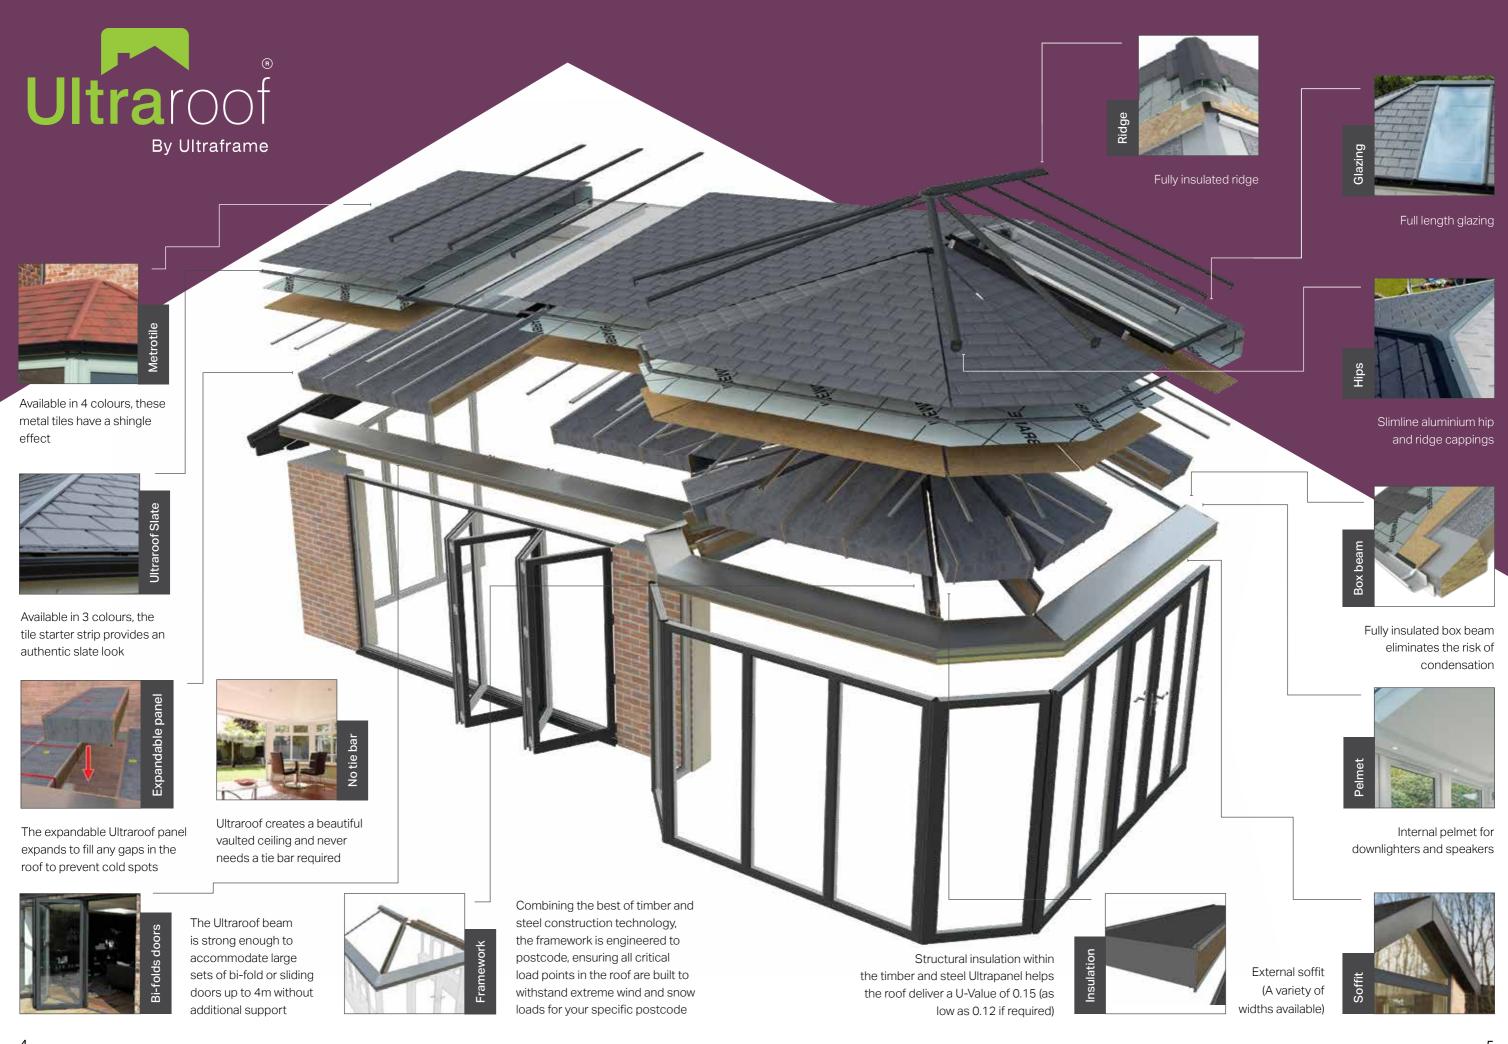

## Create a stunning home extension

Bringing plenty of light into adjoining rooms, Ultraroof is the ideal roofing system for your home extension.

Ultraroof's stunning interior features an internal pelmet which is the perfect place to house downlights or speakers. Plus, no matter what style or shape no tie bar is required. This means that the interior will always feature an uninterrupted vaulted ceiling, which further adds to the sense of space.

On the outside, Ultraroof can be personalised with a decorative cornice, an external soffit, and a choice of lightweight slate or shingle effect tiles. You can even use real tiles to match your house with Ultraroof.

## Super strong for grand designs

Ultraroof is designed for large spans of bi-fold doors and can span up to 4m unsupported. The integrated full length glass panels in the roof ensure your extension and any adjoining rooms are flooded with natural light, or if you prefer, Velux windows can be added.

#### Warmest

- · Retains warmth in winter
- Keeps your room cool on a hot day
- U-Value of 0.15, option to reduce to 0.12 if required
- Complete warm roof system, with no cold bridging
- Fully insulated 380mm structural beam