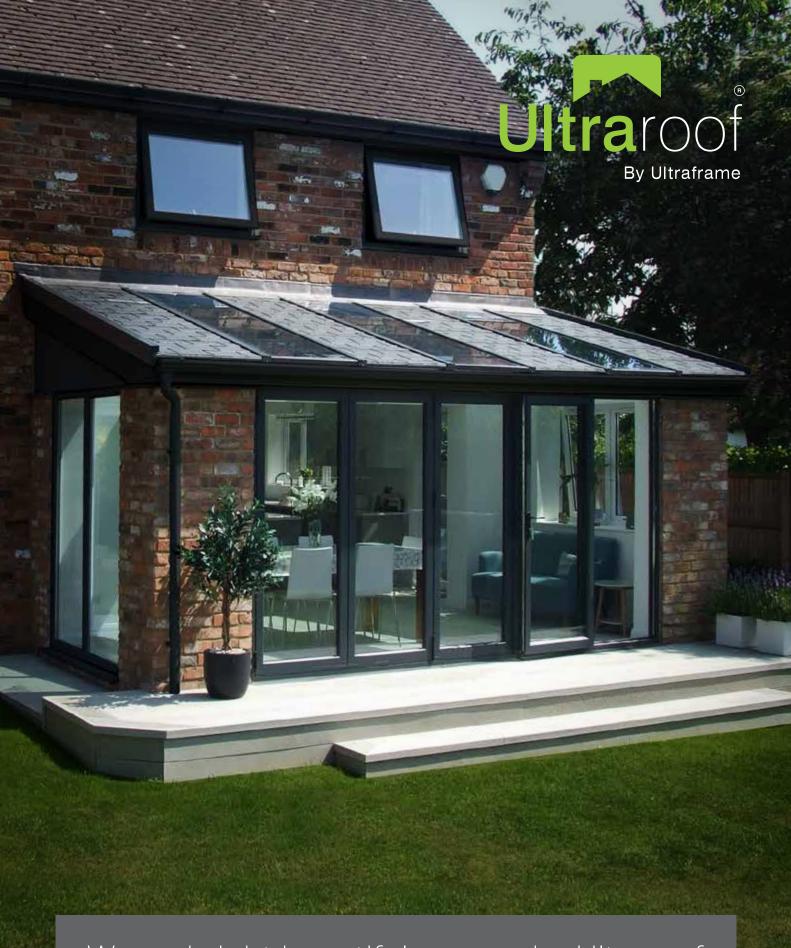

Warm, bright beautiful spaces by Ultraroof

Conservatory replacement | New extensions

## Transform your conservatory

Transform your conservatory into an everyday room that is consistently the same temperature as the rest of your home.

Whether you're simply replacing your conservatory roof, upgrading your window frames too or completely re-building your conservatory, Ultraroof is the ultimate solution and preferred by 8 out of 10 homeowners vs leading competitors\*.