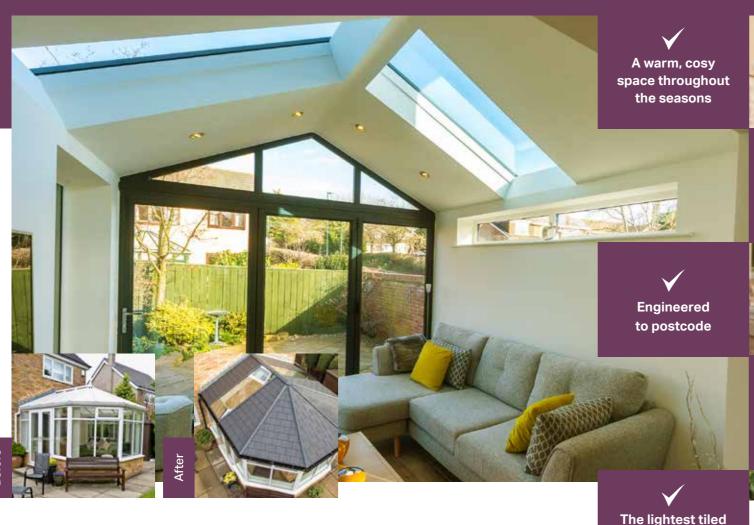

### Lightweight and structurally sound

With a tiled roof, it is important to consider the exact location in which it will be installed and that the extremes of weather are taken into account during the design process.

Ultraframe's specialist software ensures that every Ultraroof is structurally engineered to withstand the worst potential wind and snow loads for your specific full postcode – providing you with complete peace of mind, whatever the weather.

After a heavy snowfall, snow places considerable weight on the roof and this will be less likely to melt on a highly thermally efficient tiled roof than it would be on a glazed conservatory roof.

It is vital, therefore, that the original glazing bars that were designed for glass are removed and that the roof is lightweight, so the frames are not overloaded and are able to withstand the weight of the snow.

## Create a stunning home extension

Bringing plenty of light into adjoining rooms, Ultraroof is the ideal roofing system for your home extension.

Ultraroof's stunning interior features an internal pelmet which is the perfect place to house downlights or speakers. Plus, no matter what style or shape no tie bar is required. This means that the interior will always feature an uninterrupted vaulted ceiling, which further adds to the sense of space.